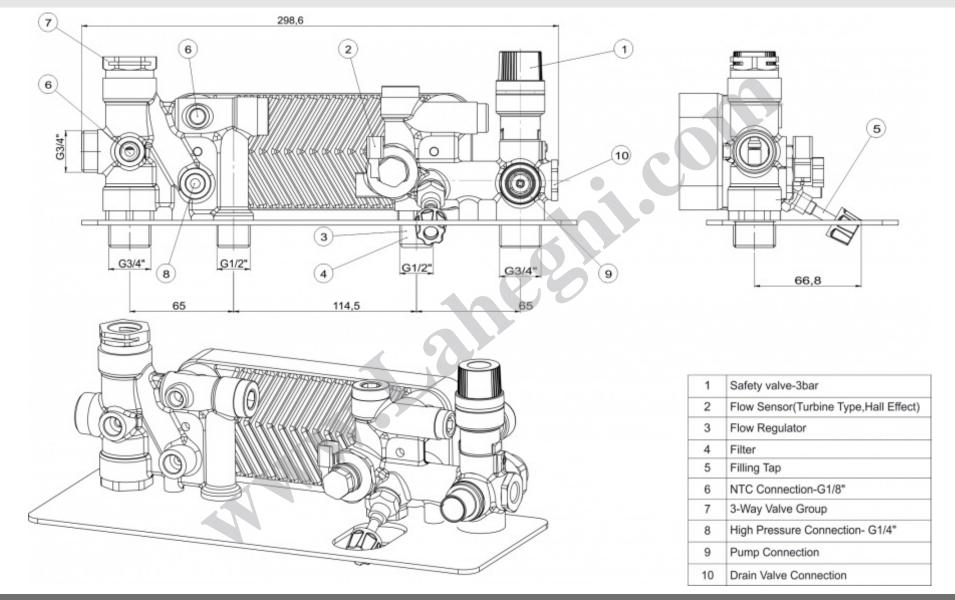

Valves / Hydroblocks / HB-1531

## CONSTRUCTIVE PROPERTIES

|                                               | STANDARD                                                 | OPTIONAL                             |  |
|-----------------------------------------------|----------------------------------------------------------|--------------------------------------|--|
| Material                                      | Ms-58 Brass (CuZn40Pb2)                                  | -                                    |  |
| Hydroblock Type                               | Monothermic                                              | -                                    |  |
| Domestic Hot Water Flow<br>Rate (Inlet Block) | 8 lt / min.   10 lt / min.   12 lt / min.   15 lt / min. |                                      |  |
| Check Valve Opening<br>Pressure (nominal)     | Varies as per customer request                           | -                                    |  |
| Safety Valve Opening<br>Pressure (nominal)    | 3 bar                                                    | Varies as per customer request       |  |
| Flow Sensor Type                              | Turbine (Hall Effect-Variable)                           |                                      |  |
| By-Pass Type                                  | External – Through copper tube                           | Internal - Through heat<br>exchanger |  |

HB-1531

## Valves / Hydroblocks / HB-1531

Model No: HB-1531